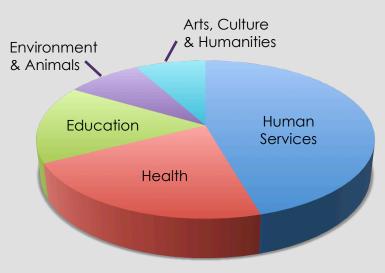

## 2014: YEAR IN REVIEW

Total dollars donated

"JustGive helped us best use their online resources to make our Giving Day a resounding success." - Karen Selim, Coastal Bend Community Foundation

Percent of donations to charities representing the Top 5 cause areas